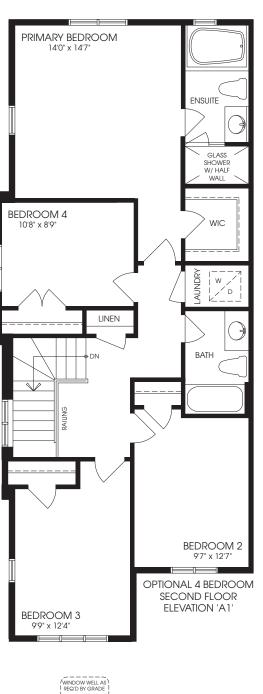

#### THE GLEN END

ELEV. A • 1708 SQ. FT. // ELEV. B • 1712 SQ. FT. // ELEV. C • 1708 SQ. FT.

MAIN FLOOR ELEVATION 'A1'