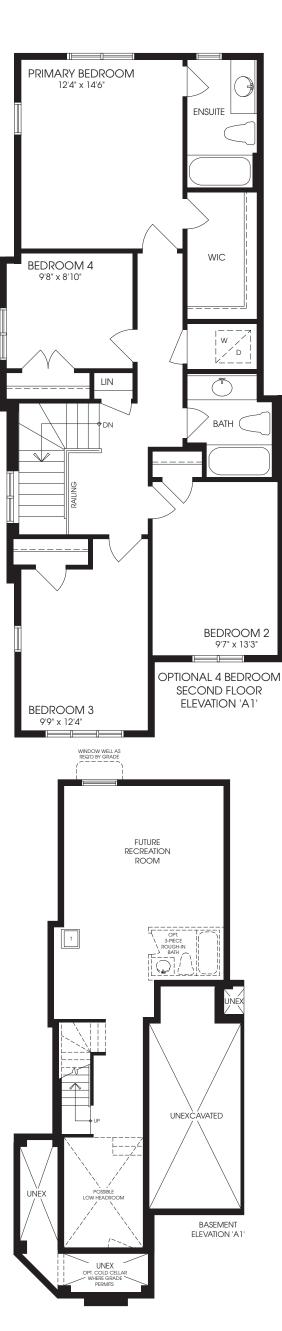

#### THE GLEN END

ELEV. A • 1708 SQ. FT. // ELEV. B • 1712 SQ. FT. // ELEV. C • 1708 SQ. FT.

MAIN FLOOR ELEVATION 'A1'