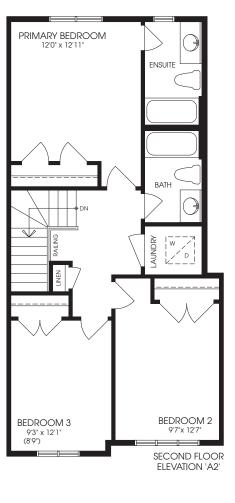

# THE GLEN END

LEV. A • 1708 SQ. FT. // ELEV. B • 1712 SQ. FT. // ELEV. C • 1708 SQ. FT.

#### THE GLEN END

ELEV. A • 1708 SQ. FT. // ELEV. B • 1712 SQ. FT. // ELEV. C • 1708 SQ. FT.

MAIN FLOOR ELEVATION 'A1'