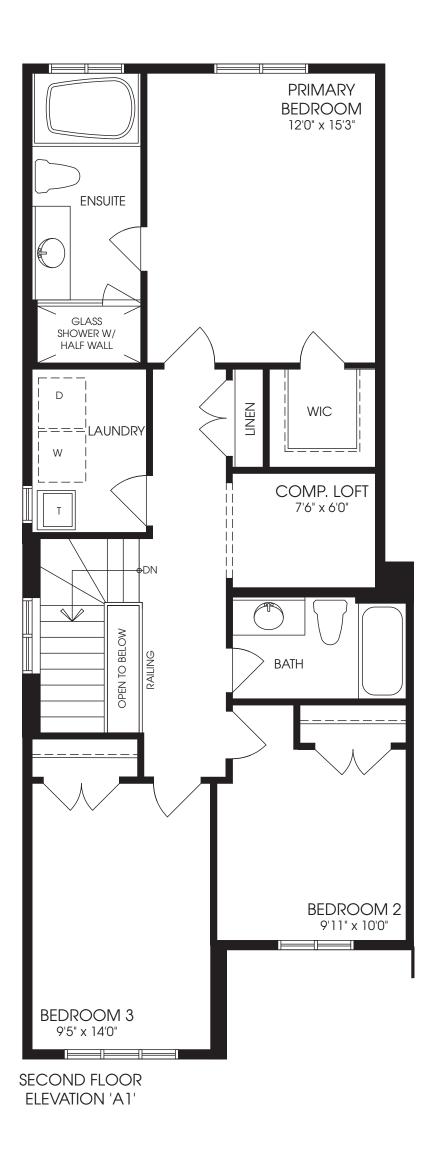

#### THE GLEN END

ELEV. A • 1708 SQ. FT. // ELEV. B • 1712 SQ. FT. // ELEV. C • 1708 SQ. FT.

MAIN FLOOR ELEVATION 'A1'