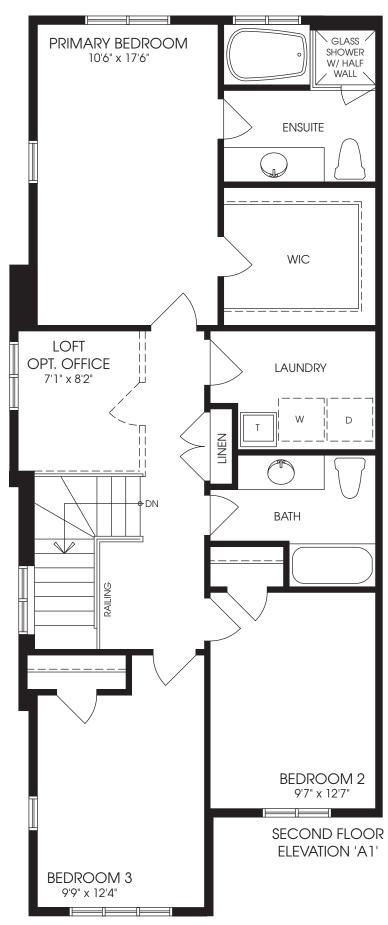

#### THE GLEN END

ELEV. A • 1708 SQ. FT. // ELEV. B • 1712 SQ. FT. // ELEV. C • 1708 SQ. FT.

MAIN FLOOR ELEVATION 'A1'