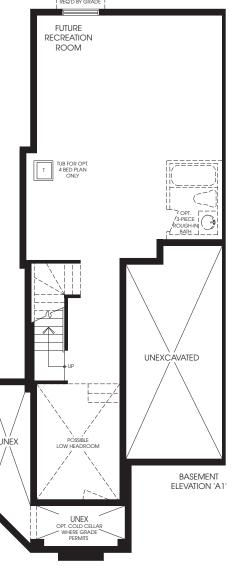

#### THE GLEN END

ELEV. A • 1708 SQ. FT. // ELEV. B • 1712 SQ. FT. // ELEV. C • 1708 SQ. FT.

MAIN FLOOR ELEVATION 'A1'