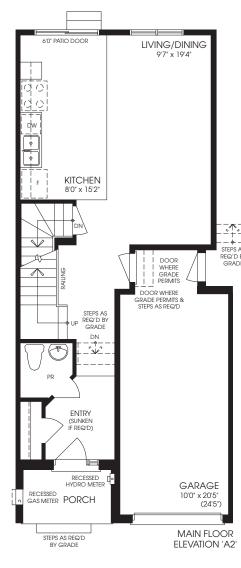

# THE GLEN END

LEV. A • 1708 SQ. FT. // ELEV. B • 1712 SQ. FT. // ELEV. C • 1708 SQ. FT.

#### THE GLEN END

ELEV. A • 1708 SQ. FT. // ELEV. B • 1712 SQ. FT. // ELEV. C • 1708 SQ. FT.

MAIN FLOOR ELEVATION 'A1'