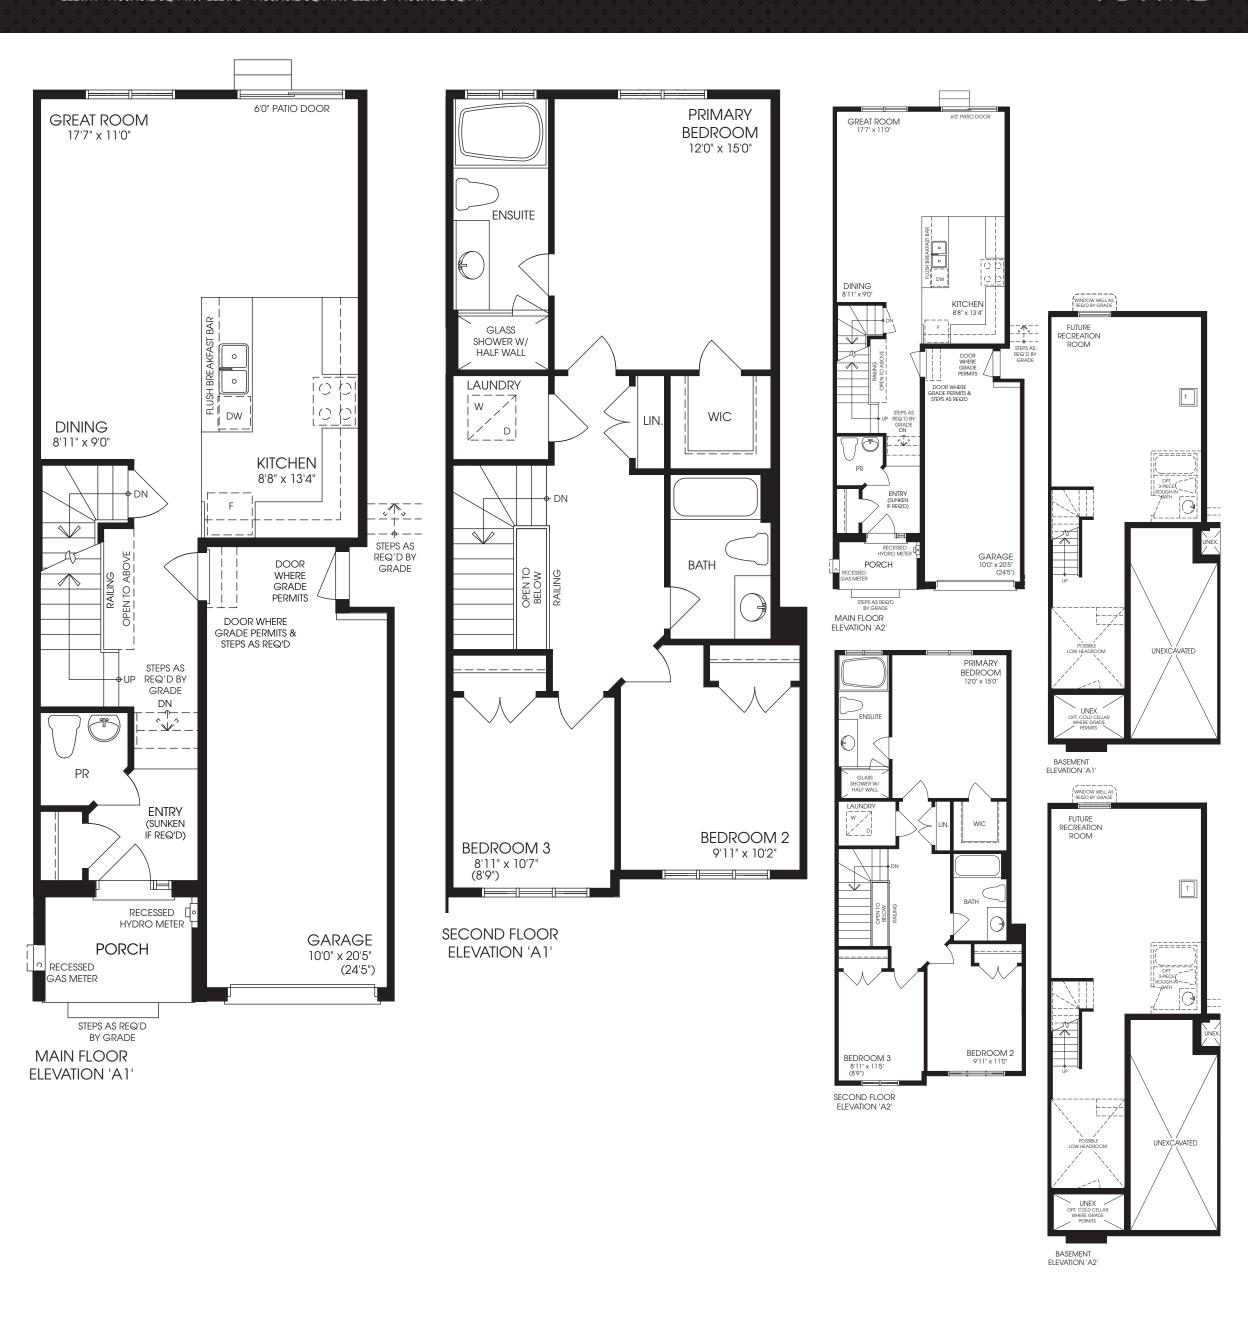

# THE GLEN END

LEV. A • 1708 SQ. FT. // ELEV. B • 1712 SQ. FT. // ELEV. C • 1708 SQ. FT.

#### THE GLEN END

ELEV. A • 1708 SQ. FT. // ELEV. B • 1712 SQ. FT. // ELEV. C • 1708 SQ. FT.

MAIN FLOOR ELEVATION 'A1'