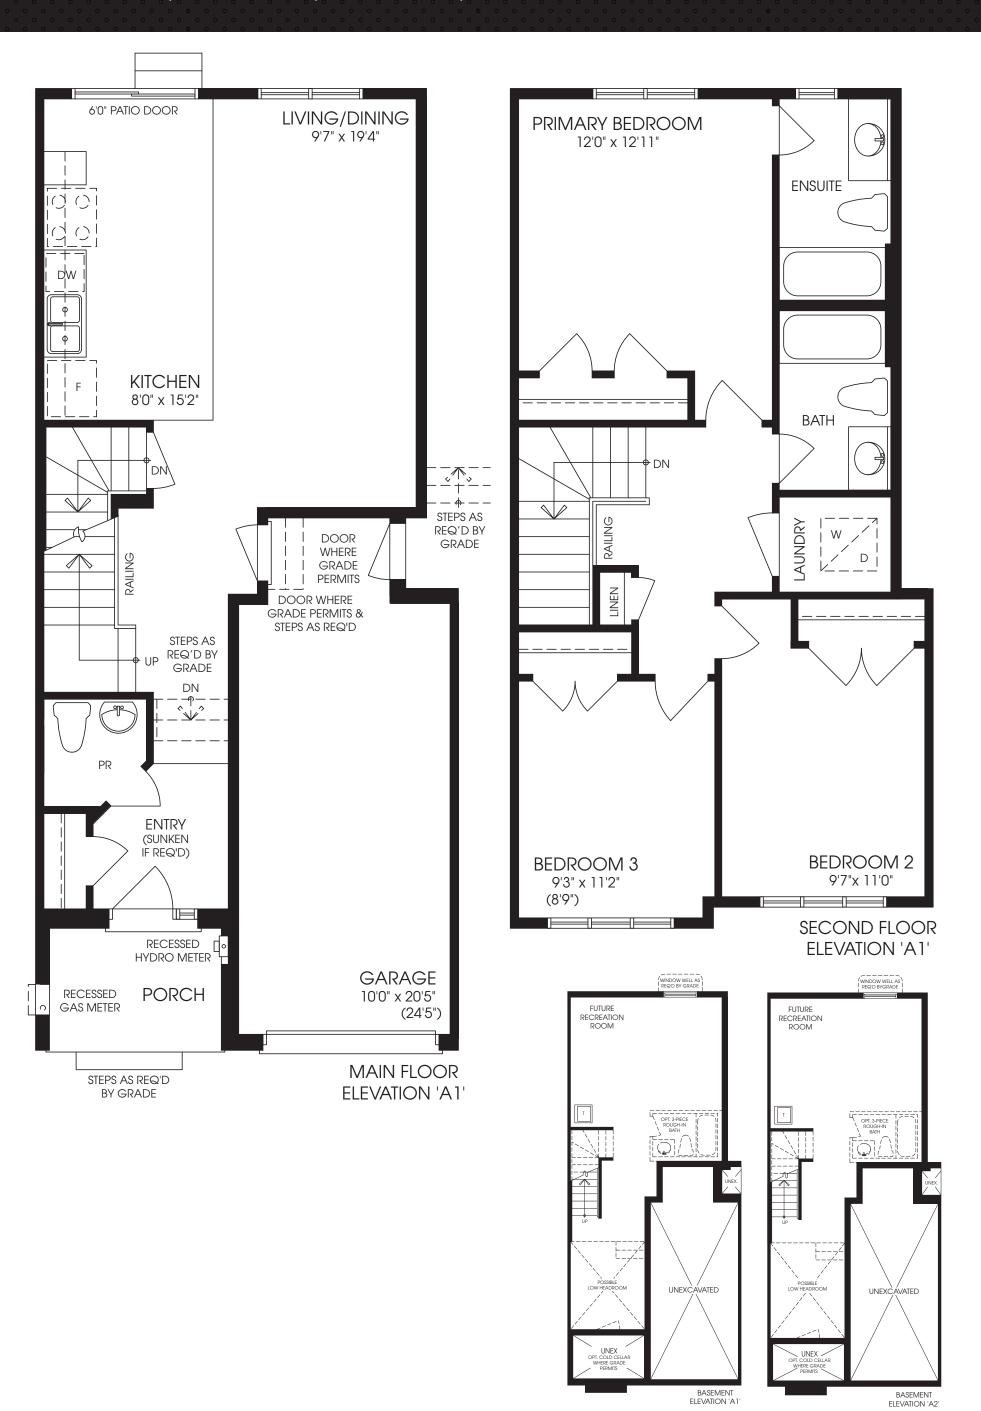

#### THE GLEN END

ELEV. A • 1708 SQ. FT. // ELEV. B • 1712 SQ. FT. // ELEV. C • 1708 SQ. FT.

MAIN FLOOR ELEVATION 'A1'