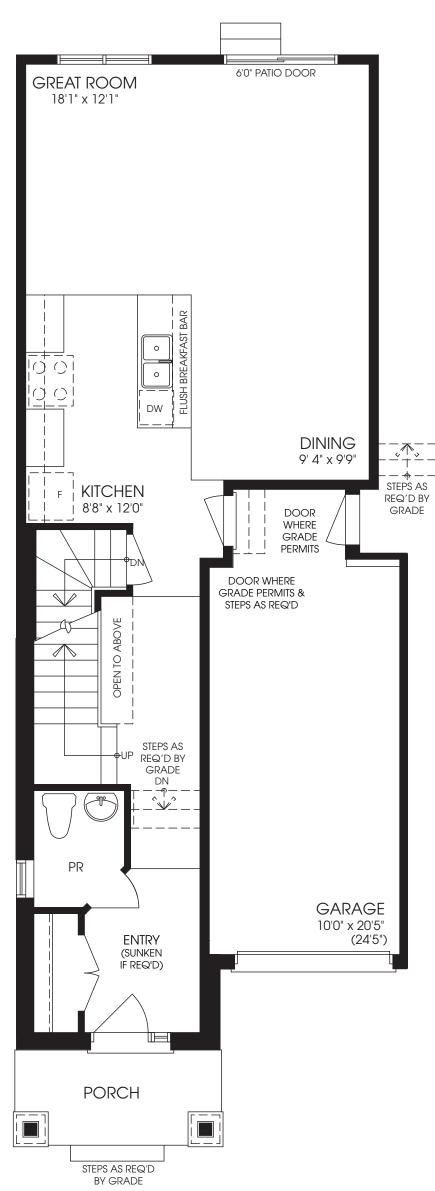

#### THE GLEN END

ELEV. A • 1708 SQ. FT. // ELEV. B • 1712 SQ. FT. // ELEV. C • 1708 SQ. FT.

MAIN FLOOR ELEVATION 'A1'