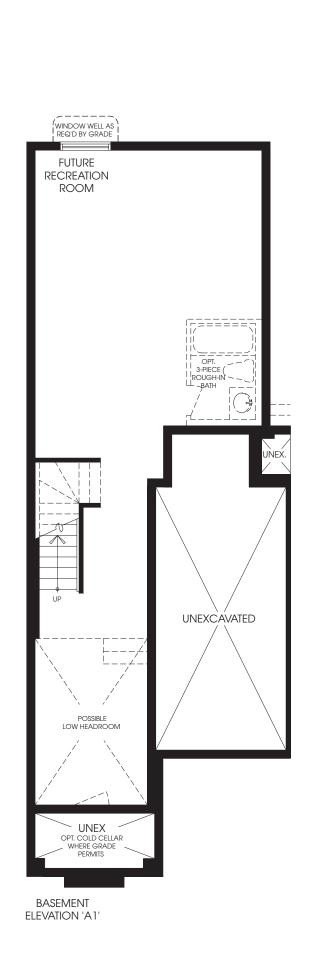

#### THE GLEN END

ELEV. A • 1708 SQ. FT. // ELEV. B • 1712 SQ. FT. // ELEV. C • 1708 SQ. FT.

MAIN FLOOR ELEVATION 'A1'