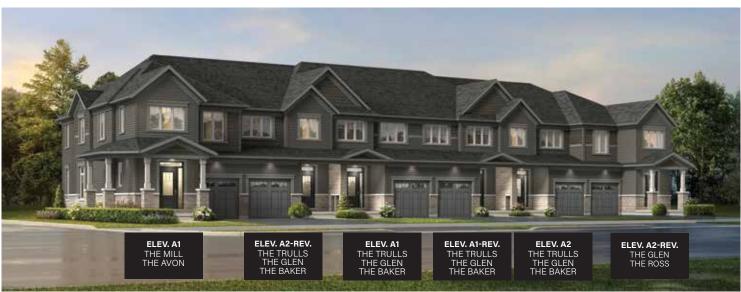

## TOWNS

# THE MILL corner

TOWNS

#### THE MILL CORNER

ELEV. A • 1761 SQ. FT. // ELEV. B • 1765 SQ. FT. // ELEV. C • 1807 SQ. FT.

## THE AVON corner

ELEV. A • 1862 SO. FT. // ELEV. B • 1867 SO. FT. // ELEV. C • 1908 SO. FT.

#### THE AVON CORNER

ELEV. A • 1862 SQ. FT. // ELEV. B • 1867 SQ. FT. // ELEV. C • 1908 SQ. FT.